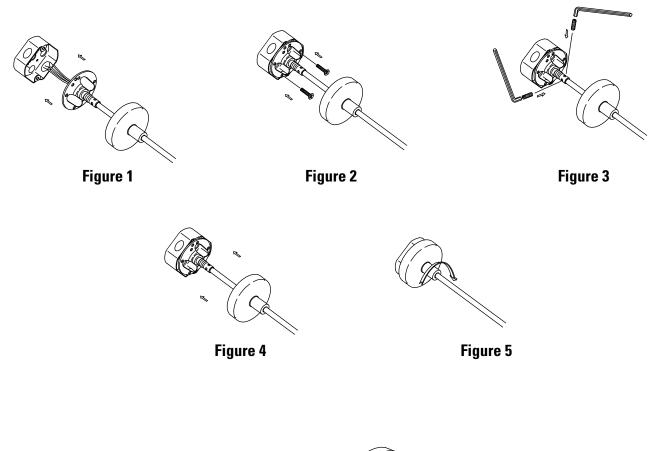

### **BEGIN INSTALLATION**

Install J-Box connection assemblies as shown. Attatch fixture to stems as shown below. Page 6 shows how to connect joiner fixtures for continuous row mounting.

Page 6 of 7

Instruction Sheet for Assembly and Installation of Silhouette J